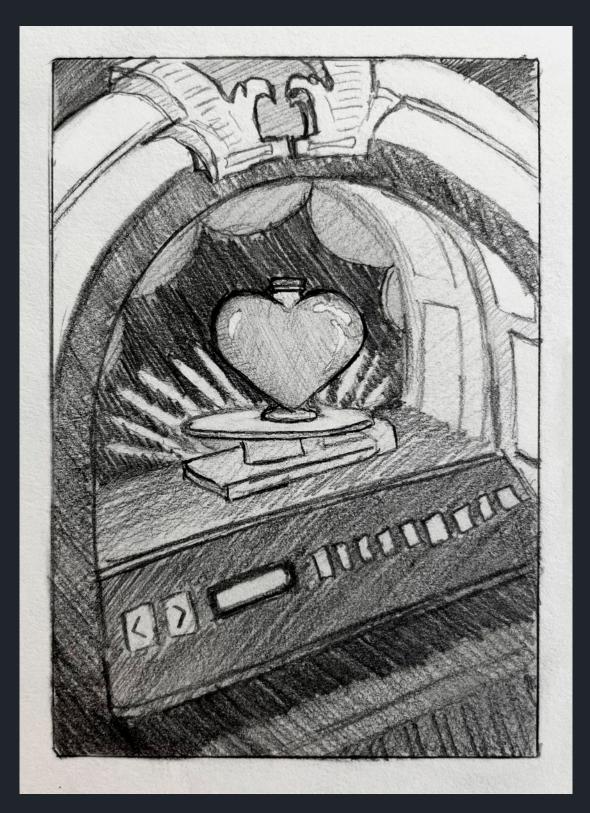

### DONIZETTI: ELIXIR OF LOVE

- The elixir rests on top of the Jukebox's turntable, as a center point and symbolically saying that the elixir is what is influencing much of the events of the opera.
- The Jukebox will be traditional colors (vibrant) with wood trim, to capture that 50s aesthetic and to better frame the elixir.