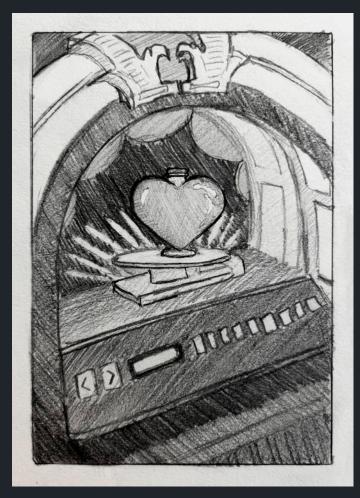

### DONIZETTI: ELIXIR OF LOVE

- The elixir rests on top of the Jukebox's turntable, as a center point and symbolically saying that the elixir is what is influencing much of the events of the opera.
- The Jukebox will be traditional colors (vibrant) with wood trim, to capture that 50s aesthetic and to better frame the elixir.