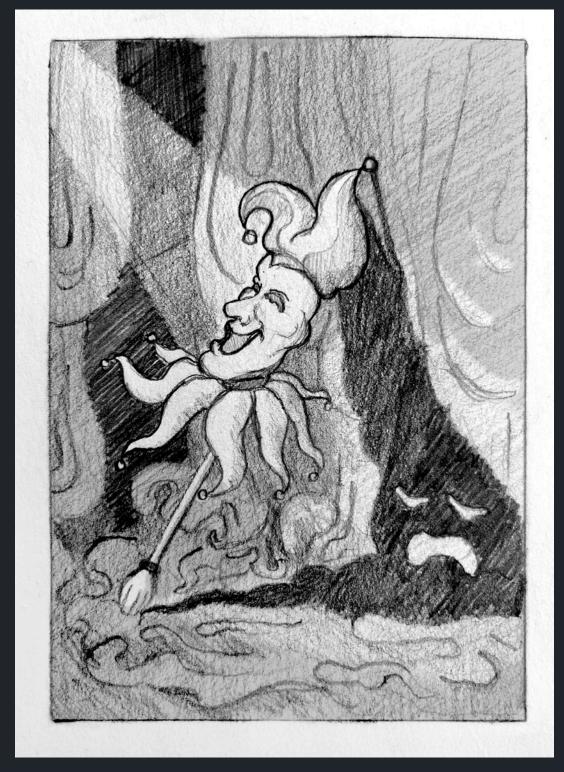

#### **VERDI: RIGOLETTO**

- The focus will be on a court jester's scepter. This scepter also has a jester head which acts as a stand-in for the character of Rigoletto.
- The bright, joyous light casts a dark shadow, not only revealing Rigoletto's secret and later tragedy, but also alluding to the fact that behind the aristocrats' glamorous parties, there is a sinister side to their endeavors.
- Curtains will be red and draped to faintly resemble dripping blood that is pooling on the floor.