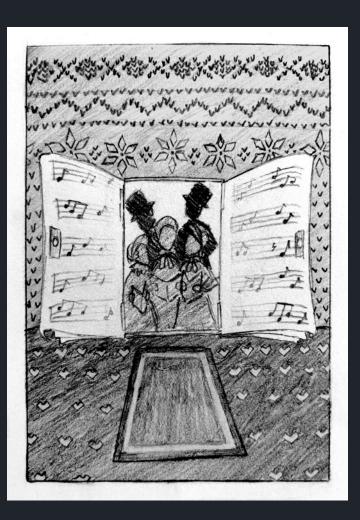

# DECAMERON OPERA COALITION: HOLIDAY SONGBOOK

- This illustration will be a little more complex than the rest, simply because there are a lot of working elements to account for. This can probably be said of the concert itself, being comprised of 9 different companies, a multitude of songs, and all held together through the concept of a holiday party.
- The focus will be the silhouettes of carolers at the door, opening inward to the enterence of Lambert Hall which will have small Fleur-de-lis on it, similar to the carpet in the OH! enterence.
- The doors open up and become a songbook which will have some classic tunes on them.
- The backdrop and floor in front of the doorway will resemble a christmas sweater's knitting.