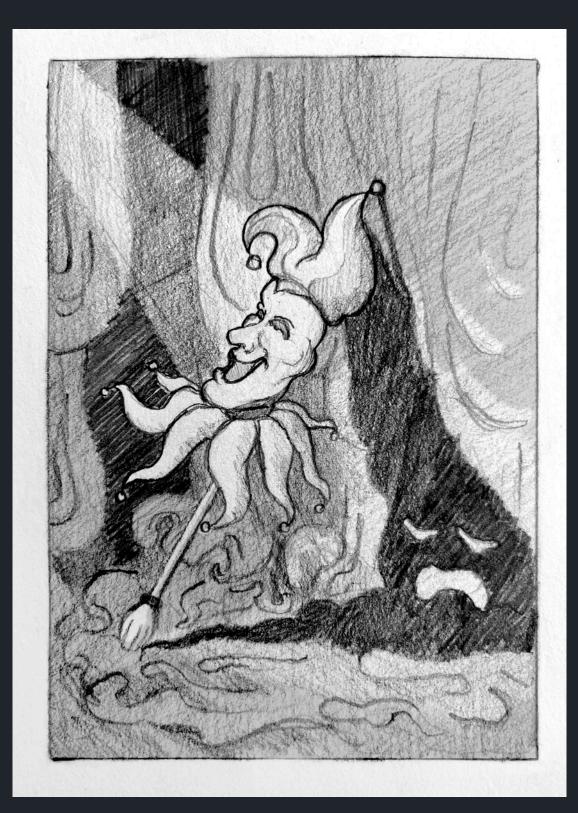

#### **VERDI: RIGOLETTO**

- The focus will be on a court jester's scepter. This scepter also has a jester head which acts as a stand-in for the character of Rigoletto.
- The bright, joyous light casts a dark shadow, not only revealing Rigoletto's secret and later tragedy, but also alluding to the fact that behind the aristocrats' glamorous parties, there is a sinister side to their endeavors.
- Curtains will be red and draped to faintly resemble dripping blood that is pooling on the floor.