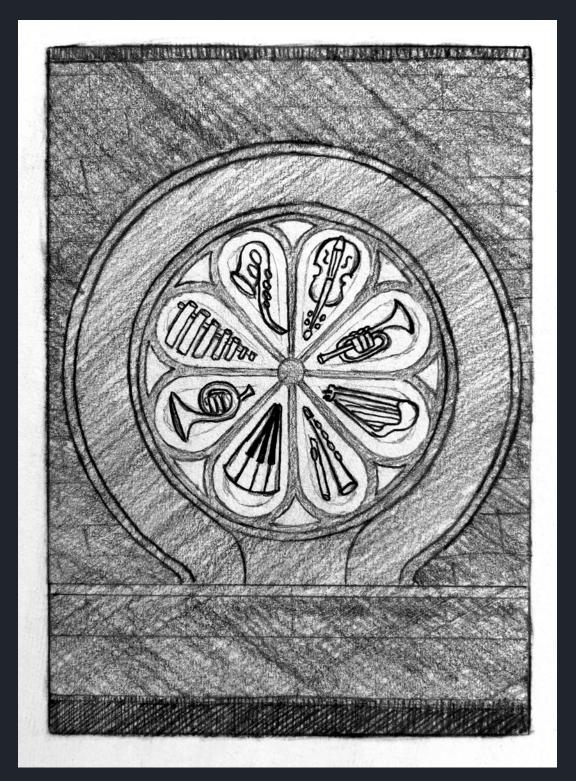

**OH! BELATED 25TH ANNIVERSARY CONCERT** 

# OH! BELATED 25TH ANNIVERSARY CONCERT

- Because this show is more personal to OH!, we wanted to use elements that were personal as well. This poster pays homage to the beautiful and historic Lambert Hall by using the stained glass rosette window as a conduit for the illustration.
- Instead of using the real stained glass motifs, instrments will be in the stained glass and backlit to create an irredescent focus on the orchestra ensamble.
- This illustration shows that the performance will be inclusive of many elements while also harkening back to the company itself.