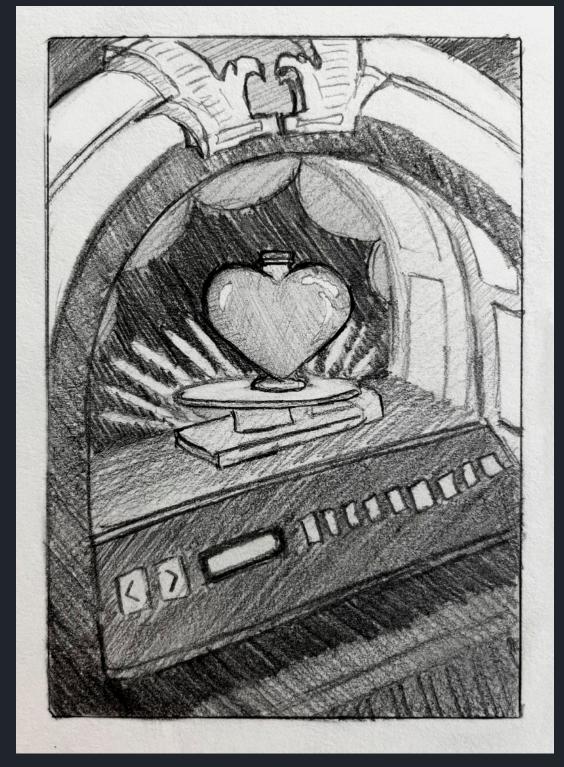

### DONIZETTI: ELIXIR OF LOVE

- The elixir rests on top of the Jukebox's turntable, as a center point and symbolically saying that the elixir is what is influencing much of the events of the opera.
- The Jukebox will be traditional colors (vibrant) with wood trim, to capture that 50s aesthetic and to better frame the elixir.