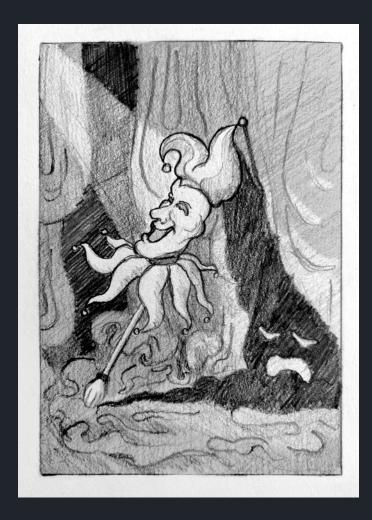

#### **VERDI: RIGOLETTO**

- The focus will be on a court jester's scepter. This scepter also has a jester head which acts as a stand-in for the character of Rigoletto.
- The bright, joyous light casts a dark shadow, not only revealing Rigoletto's secret and later tragedy, but also alluding to the fact that behind the aristocrats' glamorous parties, there is a sinister side to their endeavors.
- Curtains will be red and draped to faintly resemble dripping blood that is pooling on the floor.