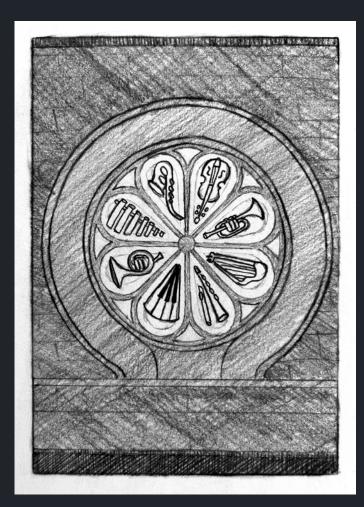

# OH! BELATED 25TH ANNIVERSARY CONCERT

- Because this show is more personal to OH!, we wanted to use elements that were personal as well. This poster pays homage to the beautiful and historic Lambert Hall by using the stained glass rosette window as a conduit for the illustration.
- Instead of using the real stained glass motifs, instrments will be in the stained glass and backlit to create an irredescent focus on the orchestra ensamble.
- This illustration shows that the performance will be inclusive of many elements while also harkening back to the company itself.