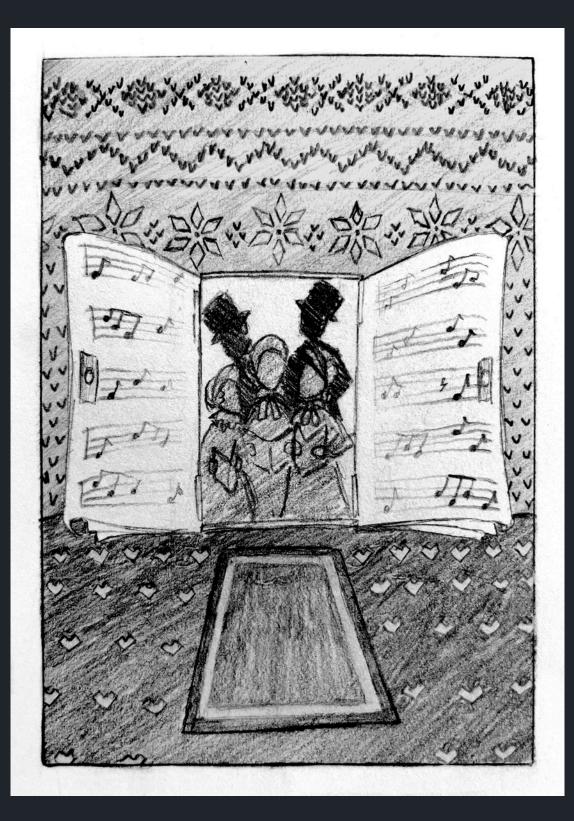

**DECAMERON OPERA COALITION: HOLIDAY SONGBOOK** 

# DECAMERON OPERA COALITION: HOLIDAY SONGBOOK

- This illustration will be a little more complex than the rest, simply because there are a lot of working elements to account for. This can probably be said of the concert itself, being comprised of 9 different companies, a multitude of songs, and all held together through the concept of a holiday party.
- The focus will be the silhouettes of carolers at the door, opening inward to the enterence of Lambert Hall which will have small Fleur-de-lis on it, similar to the carpet in the OH! enterence.
- The doors open up and become a songbook which will have some classic tunes on them.
- The backdrop and floor in front of the doorway will resemble a christmas sweater's knitting.