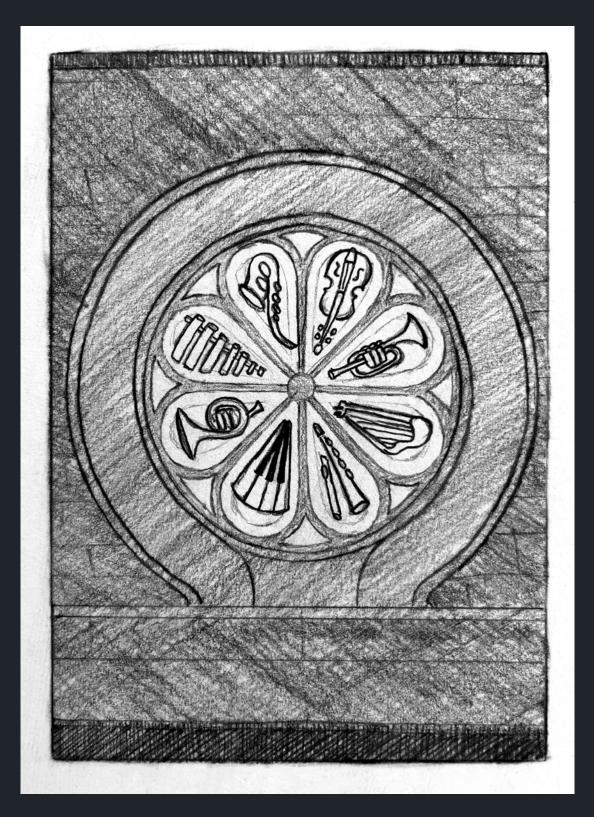

**OH! BELATED 25TH ANNIVERSARY CONCERT** 

# OH! BELATED 25TH ANNIVERSARY CONCERT

- Because this show is more personal to OH!, we wanted to use elements that were personal as well. This poster pays homage to the beautiful and historic Lambert Hall by using the stained glass rosette window as a conduit for the illustration.
- Instead of using the real stained glass motifs, instrments will be in the stained glass and backlit to create an irredescent focus on the orchestra ensamble.
- This illustration shows that the performance will be inclusive of many elements while also harkening back to the company itself.