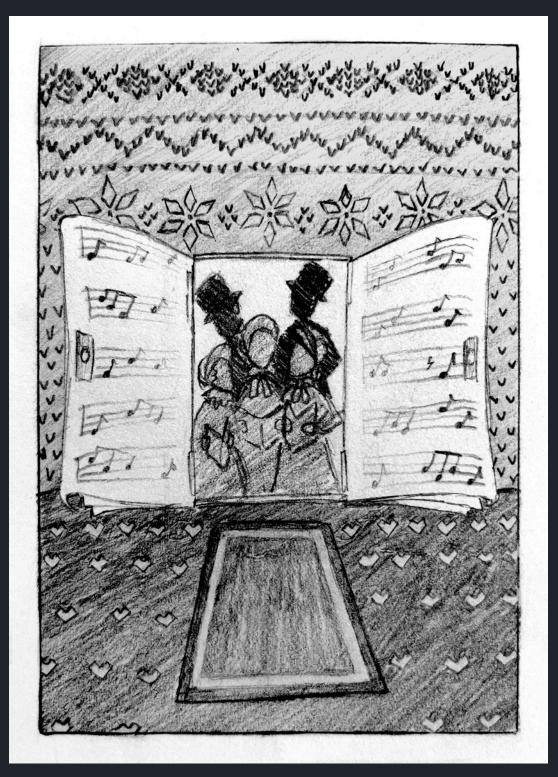

**DECAMERON OPERA COALITION: HOLIDAY SONGBOOK** 

# DECAMERON OPERA COALITION: HOLIDAY SONGBOOK

- This illustration will be a little more complex than the rest, simply because there are a lot of working elements to account for. This can probably be said of the concert itself, being comprised of 9 different companies, a multitude of songs, and all held together through the concept of a holiday party.
- The focus will be the silhouettes of carolers at the door, opening inward to the enterence of Lambert Hall which will have small Fleur-de-lis on it, similar to the carpet in the OH! enterence.
- The doors open up and become a songbook which will have some classic tunes on them.
- The backdrop and floor in front of the doorway will resemble a christmas sweater's knitting.